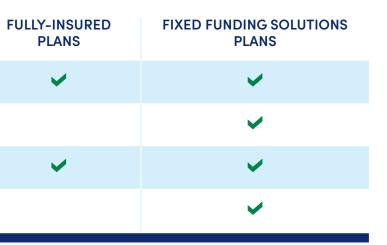

Enter Fixed Funding Solutions, a suite of self-funded plans available to businesses with 51-99 eligible employees.\* These plans aren't subject to all of the ACA requirements, which means companies may see lower rates than they would with traditional fully-insured plans.

With Fixed Funding Solutions, your fixed monthly payment covers:

Your monthly payment only changes if the number of enrolled employees changes within the plan year or at renewal.

| Fixed Funding Solutions plan<br>options: for Groups with 51-99<br>employees              | FlexPOS HSA<br>\$5,000 20%                                                                                                                        | FlexPOS HSA<br>\$6,000 10%                                                                                                                             | FlexPOS HSA<br>\$4,000                                                                                                                                 | FlexPOS<br>\$5000 20%                                                                                                | FlexPOS HSA<br>\$3,200 25% CNT                                                                                                                         | FlexPOS HSA<br>\$5000                                                                                                                                 | FlexPOS<br>\$30 \$2,500 50%                                                                                                      | FlexPOS<br>\$30 \$2,500 20%                                                                                                      | FlexPOS HSA<br>\$2500                                                                                                                                 |
|------------------------------------------------------------------------------------------|---------------------------------------------------------------------------------------------------------------------------------------------------|--------------------------------------------------------------------------------------------------------------------------------------------------------|--------------------------------------------------------------------------------------------------------------------------------------------------------|----------------------------------------------------------------------------------------------------------------------|--------------------------------------------------------------------------------------------------------------------------------------------------------|-------------------------------------------------------------------------------------------------------------------------------------------------------|----------------------------------------------------------------------------------------------------------------------------------|----------------------------------------------------------------------------------------------------------------------------------|-------------------------------------------------------------------------------------------------------------------------------------------------------|
| PLAN/MEDICAL DEDUCTIBLE                                                                  |                                                                                                                                                   |                                                                                                                                                        |                                                                                                                                                        |                                                                                                                      |                                                                                                                                                        |                                                                                                                                                       |                                                                                                                                  |                                                                                                                                  |                                                                                                                                                       |
| Deductible (Individual/Family)                                                           | \$5,000/\$10,000                                                                                                                                  | \$6,000/\$12,000                                                                                                                                       | \$4,000/\$8,000                                                                                                                                        | \$5,000/\$10,000                                                                                                     | \$3,200 / \$6,400                                                                                                                                      | \$5,000/\$10,000                                                                                                                                      | \$2,500/\$5,000                                                                                                                  | \$2,500/\$5,000                                                                                                                  | \$2,500/\$5,000                                                                                                                                       |
| Maximum out-of-pocket limit<br>(Individual/Family)                                       | \$6,750/\$13,500                                                                                                                                  | \$6,225/\$12,450                                                                                                                                       | \$7,000/\$14,000                                                                                                                                       | \$9,000/\$18,000                                                                                                     | \$6,750/\$13,500                                                                                                                                       | \$7,000/\$14,000                                                                                                                                      | \$6,350/\$12,700                                                                                                                 | \$5,000/\$10,000                                                                                                                 | \$6,000/\$12,000                                                                                                                                      |
| IN-NETWORK MEDICAL BENEFIT                                                               | s                                                                                                                                                 |                                                                                                                                                        |                                                                                                                                                        |                                                                                                                      | I                                                                                                                                                      | 1                                                                                                                                                     | I                                                                                                                                |                                                                                                                                  |                                                                                                                                                       |
| Preventive care/Screenings/<br>Immunizations                                             | \$0                                                                                                                                               | \$0                                                                                                                                                    | \$0                                                                                                                                                    | \$0                                                                                                                  | \$0                                                                                                                                                    | \$0                                                                                                                                                   | \$0                                                                                                                              | \$0                                                                                                                              | \$0                                                                                                                                                   |
| Primary care provider (PCP) services                                                     | \$30 copay after deductible                                                                                                                       | 10% coinsurance after deductible                                                                                                                       | 20% coinsurance after deductible                                                                                                                       | 20% coinsurance<br>after deductible                                                                                  | 25% coinsurance after deductible                                                                                                                       | 0% coinsurance after deductible                                                                                                                       | \$30 copayment/visit<br>deductible does not apply                                                                                | \$30 copayment, deductible does<br>not apply                                                                                     | 0% coinsurance after deductible                                                                                                                       |
| Specialist services                                                                      | \$50 copay after deductible                                                                                                                       | 10% coinsurance after deductible                                                                                                                       | 20% coinsurance after deductible                                                                                                                       | 20% coinsurance<br>after deductible                                                                                  | 25% coinsurance after deductible                                                                                                                       | 0% coinsurance after deductible                                                                                                                       | 50% coinsurance<br>after deductible                                                                                              | 20% coinsurance after deductible                                                                                                 | 0% coinsurance after deductible                                                                                                                       |
| Mental health and substance abuse office visits                                          | \$50 copay after deductible                                                                                                                       | 10% coinsurance after deductible                                                                                                                       | 20% coinsurance after deductible                                                                                                                       | 20% coinsurance<br>after deductible                                                                                  | 25% coinsurance after deductible                                                                                                                       | 0% coinsurance after deductible                                                                                                                       | 50% coinsurance<br>after deductible                                                                                              | 20% coinsurance after deductible                                                                                                 | 0% coinsurance after deductible                                                                                                                       |
| Telemedicine visit<br>through Teladoc ®<br>Primary Care- members must be<br>18 and older | Primary Care, Mental Health<br>and General medicine Service:<br>0% coinsurance after deductible<br>Dermatologists: \$50 copay after<br>deductible | Primary Care, Mental Health<br>and General medicine Service:<br>0% coinsurance after deductible<br>Dermatologists: 10% coinsurance<br>after deductible | Primary Care, Mental Health<br>and General medicine Service:<br>0% coinsurance after deductible<br>Dermatologists: 20% coinsurance<br>after deductible | Primary Care, Mental Health and<br>General medicine Service: No<br>charge<br>Dermatologists: 20% after<br>deductible | Primary Care, Mental Health<br>and General medicine Service:<br>0% coinsurance after deductible<br>Dermatologists: 25% coinsurance<br>after deductible | Primary Care, Mental Health<br>and General medicine Service:<br>0% coinsurance after deductible<br>Dermatologists: 0% coinsurance<br>after deductible | Primary Care, Mental Health and<br>General medicine Service: No<br>charge<br>Dermatologists: 50% coinsurance<br>after deductible | Primary Care, Mental Health<br>and General medicine<br>Service: No charge<br>Dermatologists: 20% coinsurance<br>after deductible | Primary Care, Mental Health<br>and General medicine Service:<br>0% coinsurance after deductible<br>Dermatologists: 0% coinsurance<br>after deductible |
| Routine vision                                                                           | \$50 copay (deductible waived)                                                                                                                    | 10% coinsurance, deductible does<br>not apply                                                                                                          | 20% coinsurance, deductible does<br>not apply                                                                                                          | 20% coinsurance after deductible                                                                                     | 25% coinsurance (deductible waived)                                                                                                                    | No charge                                                                                                                                             | 50% coinsurance;<br>deductible does not apply                                                                                    | 20% coinsurance, deductible does<br>not apply                                                                                    | No charge                                                                                                                                             |
| Walk-in/Urgent care center                                                               | \$75 copay after deductible                                                                                                                       | 10% coinsurance after deductible                                                                                                                       | 20% coinsurance after deductible                                                                                                                       | 20% coinsurance<br>after deductible                                                                                  | 25% coinsurance after deductible                                                                                                                       | 0% coinsurance after deductible                                                                                                                       | 50% coinsurance<br>after deductible                                                                                              | 20% coinsurance after deductible                                                                                                 | 0% coinsurance after deductible                                                                                                                       |
| Worldwide emergency coverage**                                                           | 20% coinsurance after deductible                                                                                                                  | 10% coinsurance after deductible                                                                                                                       | 20% coinsurance after deductible                                                                                                                       | 20% coinsurance<br>after deductible                                                                                  | 25% coinsurance after deductible                                                                                                                       | 0% coinsurance after deductible                                                                                                                       | 50% coinsurance after deductible                                                                                                 | 20% coinsurance after deductible                                                                                                 | 0% coinsurance after deductible                                                                                                                       |
| Inpatient hospital coverage                                                              | 20% coinsurance after deductible                                                                                                                  | 10% coinsurance after deductible                                                                                                                       | 20% coinsurance after deductible                                                                                                                       | 20% coinsurance after deductible                                                                                     | 25% coinsurance after deductible                                                                                                                       | 0% coinsurance after deductible                                                                                                                       | 50% coinsurance after deductible                                                                                                 | 20% coinsurance after deductible                                                                                                 | 0% coinsurance after deductible                                                                                                                       |
| Hospital outpatient facilities                                                           | 20% coinsurance after deductible                                                                                                                  | 10% coinsurance after deductible                                                                                                                       | 20% coinsurance after deductible                                                                                                                       | 20% coinsurance after deductible                                                                                     | 25% coinsurance after deductible                                                                                                                       | 0% coinsurance after deductible                                                                                                                       | 50% coinsurance after deductible                                                                                                 | 20% coinsurance after deductible                                                                                                 | 0% coinsurance after deductible                                                                                                                       |
| Outpatient surgery freestanding locations                                                | 20% coinsurance after deductible                                                                                                                  | 10% coinsurance after deductible                                                                                                                       | 20% coinsurance after deductible                                                                                                                       | 20% coinsurance after deductible                                                                                     | 25% coinsurance after deductible                                                                                                                       | 0% coinsurance after deductible                                                                                                                       | 50% coinsurance after deductible                                                                                                 | 20% coinsurance after deductible                                                                                                 | 0% coinsurance after deductible                                                                                                                       |
| Lab services                                                                             | \$10 copay after deductible                                                                                                                       | 10% coinsurance after deductible                                                                                                                       | 20% coinsurance after deductible                                                                                                                       | 20% coinsurance after deductible                                                                                     | 25% coinsurance after deductible                                                                                                                       | 0% coinsurance after deductible                                                                                                                       | 50% coinsurance after deductible                                                                                                 | 20% coinsurance after deductible                                                                                                 | 0% coinsurance after deductible                                                                                                                       |
| X-rays                                                                                   | \$40 copay after deductible                                                                                                                       | 10% coinsurance after deductible                                                                                                                       | 20% coinsurance after deductible                                                                                                                       | 20% coinsurance after deductible                                                                                     | 25% coinsurance after deductible                                                                                                                       | 0% coinsurance after deductible                                                                                                                       | 50% coinsurance after deductible                                                                                                 | 20% coinsurance after deductible                                                                                                 | 0% coinsurance after deductible                                                                                                                       |
| Advanced imaging (CT Scans & MRI)                                                        | Freestanding facility:<br>\$100 copay after deductible<br>Hospital setting:<br>20% coinsurance after deductible                                   | Freestanding facility:<br>10% coinsurance after deductible<br>Hospital setting:<br>10% coinsurance after deductible                                    | Freestanding facility:<br>20% coinsurance after deductible<br>Hospital setting:<br>20% coinsurance after deductible                                    | Freestanding facility:<br>20% coinsurance after deductible<br>Hospital setting:<br>20% coinsurance after deductible  | Freestanding facility:<br>25% coinsurance after deductible<br>Hospital setting:<br>25% coinsurance after deductible                                    | Freestanding facility:<br>0% coinsurance after deductible<br>Hospital setting:<br>0% coinsurance after deductible                                     | Freestanding facility:<br>50% coinsurance after deductible<br>Hospital setting:<br>50% coinsurance after deductible              | Freestanding facility:<br>20% coinsurance after deductible<br>Hospital setting:<br>20% coinsurance after deductible              | Freestanding facility:<br>0% coinsurance after deductible<br>Hospital setting:<br>0% coinsurance after deductible                                     |
| OUT-OF-NETWORK MEDICAL BEN                                                               | IEFITS                                                                                                                                            |                                                                                                                                                        |                                                                                                                                                        |                                                                                                                      |                                                                                                                                                        |                                                                                                                                                       |                                                                                                                                  |                                                                                                                                  |                                                                                                                                                       |
| Deductible (Individual/Family)                                                           | \$10,000/\$20,000                                                                                                                                 | \$10,000/\$20,000                                                                                                                                      | \$8,000/\$16,000                                                                                                                                       | \$6,350/\$12,700                                                                                                     | \$6,000/\$12,000                                                                                                                                       | \$10,000/\$20,000                                                                                                                                     | \$6,000/\$12,000                                                                                                                 | \$6,000/\$12,000                                                                                                                 | \$5,000/\$10,000                                                                                                                                      |
| Coinsurance                                                                              | 50%                                                                                                                                               | 50%                                                                                                                                                    | 50%                                                                                                                                                    | 50%                                                                                                                  | 50%                                                                                                                                                    | 30%                                                                                                                                                   | 50%                                                                                                                              | 50%                                                                                                                              | 30%                                                                                                                                                   |
| Maximum out-of-pocket limit<br>(Individual/Family)                                       | \$13,500/\$27,000                                                                                                                                 | \$15,000/\$30,000                                                                                                                                      | \$15,000/\$30,000                                                                                                                                      | \$15,000/\$30,000                                                                                                    | \$13,500/\$27,000                                                                                                                                      | \$15,000/\$30,000                                                                                                                                     | \$12,000/\$24,000                                                                                                                | \$12,000/\$24,000                                                                                                                | \$10,000/\$20,000                                                                                                                                     |
| PRESCRIPTION DRUG BENEFITS                                                               |                                                                                                                                                   |                                                                                                                                                        |                                                                                                                                                        |                                                                                                                      |                                                                                                                                                        |                                                                                                                                                       |                                                                                                                                  |                                                                                                                                  |                                                                                                                                                       |
| Prescription drug deductible<br>(Individual/Family)                                      | Plan has integrated deductible<br>with medical                                                                                                    | Plan has integrated deductible with medical                                                                                                            | Plan has integrated deductible with medical                                                                                                            | N/A                                                                                                                  | Plan has integrated deductible with medical                                                                                                            | Plan has integrated deductible with medical                                                                                                           | N/A                                                                                                                              | N/A                                                                                                                              | Plan has integrated deductible with medical                                                                                                           |
| Tier 1 – Generic drugs                                                                   | \$10 copay after deductible                                                                                                                       | \$10 copay after deductible                                                                                                                            | \$10 copayment after deductible                                                                                                                        | \$10 copayment                                                                                                       | \$10 copay after deductible                                                                                                                            | \$10 copayment after deductible                                                                                                                       | \$10 copayment                                                                                                                   | \$10 copayment                                                                                                                   | \$10 copayment after deductible                                                                                                                       |
| Tier 2 – Preferred brand drugs                                                           | \$50 copay after deductible                                                                                                                       | \$50 copay after deductible                                                                                                                            | \$50 copayment after deductible                                                                                                                        | \$50 copayment                                                                                                       | \$50 copay after deductible                                                                                                                            | \$50 copayment after deductible                                                                                                                       | \$50 copayment                                                                                                                   | \$50 copayment                                                                                                                   | \$50 copayment after deductible                                                                                                                       |
| Tier 3 – Non-preferred brand<br>drugs                                                    | 20% coinsurance; \$250 maximum<br>per prescription after deductible                                                                               | 20% coinsurance; \$250 maximum per prescription after deductible                                                                                       | 20% coinsurance; \$250 maximum per prescription after deductible                                                                                       | 20% coinsurance; \$250 maximum<br>per prescription                                                                   | 20% coinsurance; \$250 maximum per prescription after deductible                                                                                       | 20% coinsurance; \$250 maximum per prescription after deductible                                                                                      | 20% coinsurance; \$250 maximum<br>per prescription                                                                               | 20% coinsurance; \$250 maximum<br>per prescription                                                                               | 20% coinsurance; \$250 maximum per prescription after deductible                                                                                      |
| Tier 4 – Specialty drugs                                                                 | 20% coinsurance; \$500 maximum<br>per prescription after deductible                                                                               | 20% coinsurance; \$500 maximum per prescription after deductible                                                                                       | 20% coinsurance; \$500 maximum<br>per prescription after deductible                                                                                    | 20% coinsurance; \$500 maximum<br>per prescription                                                                   | 20% coinsurance; \$500 maximum per prescription after deductible                                                                                       | 20% coinsurance; \$500 maximum per prescription after deductible                                                                                      | 20% coinsurance; \$500 maximum<br>per prescription                                                                               | 20% coinsurance; \$500 maximum<br>per prescription                                                                               | 20% coinsurance; \$500 maximum per prescription after deductible                                                                                      |