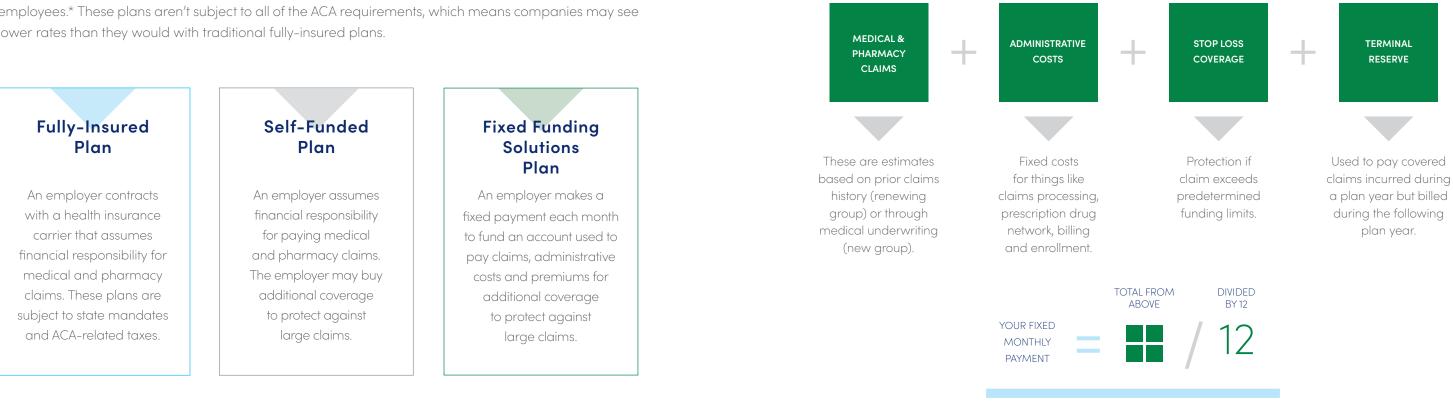

# Taking a closer look

Insurance premiums have risen dramatically, due, in part, to Affordable Care Act (ACA) requirements. ACA-related taxes and mandatory benefit requirements contribute to the higher costs.

Enter Fixed Funding Solutions, a suite of self-funded plans available to businesses with 51-99 eligible employees.\* These plans aren't subject to all of the ACA requirements, which means companies may see lower rates than they would with traditional fully-insured plans.

With Fixed Funding Solutions, your fixed monthly payment covers:

Your monthly payment only changes if the number of enrolled employees changes within the plan year or at renewal.

| Fixed Funding Solutions plan<br>options: for Groups with 51-99<br>employees              | FlexPOS HSA<br>\$5,000 20%                                                                                                                        | FlexPOS HSA<br>\$6,000 10%                                                                                                                             | FlexPOS HSA<br>\$4,000                                                                                                                                 | FlexPOS<br>\$5000 20%                                                                                                | FlexPOS HSA<br>\$3,200 25% CNT                                                                                                                         | FlexPOS HSA<br>\$5000                                                                                                                                 | FlexPOS<br>\$30 \$2,500 50%                                                                                                      | FlexPOS<br>\$30 \$2,500 20%                                                                                                      | FlexPOS HSA<br>\$2500                                                                                                                                 |
|------------------------------------------------------------------------------------------|---------------------------------------------------------------------------------------------------------------------------------------------------|--------------------------------------------------------------------------------------------------------------------------------------------------------|--------------------------------------------------------------------------------------------------------------------------------------------------------|----------------------------------------------------------------------------------------------------------------------|--------------------------------------------------------------------------------------------------------------------------------------------------------|-------------------------------------------------------------------------------------------------------------------------------------------------------|----------------------------------------------------------------------------------------------------------------------------------|----------------------------------------------------------------------------------------------------------------------------------|-------------------------------------------------------------------------------------------------------------------------------------------------------|
| PLAN/MEDICAL DEDUCTIBLE                                                                  |                                                                                                                                                   |                                                                                                                                                        |                                                                                                                                                        |                                                                                                                      |                                                                                                                                                        |                                                                                                                                                       |                                                                                                                                  |                                                                                                                                  |                                                                                                                                                       |
| Deductible (Individual/Family)                                                           | \$5,000/\$10,000                                                                                                                                  | \$6,000/\$12,000                                                                                                                                       | \$4,000/\$8,000                                                                                                                                        | \$5,000/\$10,000                                                                                                     | \$3,200 / \$6,400                                                                                                                                      | \$5,000/\$10,000                                                                                                                                      | \$2,500/\$5,000                                                                                                                  | \$2,500/\$5,000                                                                                                                  | \$2,500/\$5,000                                                                                                                                       |
| Maximum out-of-pocket limit<br>(Individual/Family)                                       | \$6,750/\$13,500                                                                                                                                  | \$6,225/\$12,450                                                                                                                                       | \$7,000/\$14,000                                                                                                                                       | \$9,000/\$18,000                                                                                                     | \$6,750/\$13,500                                                                                                                                       | \$7,000/\$14,000                                                                                                                                      | \$6,350/\$12,700                                                                                                                 | \$5,000/\$10,000                                                                                                                 | \$6,000/\$12,000                                                                                                                                      |
| IN-NETWORK MEDICAL BENEFIT                                                               | s                                                                                                                                                 |                                                                                                                                                        |                                                                                                                                                        |                                                                                                                      | I                                                                                                                                                      | 1                                                                                                                                                     | I                                                                                                                                |                                                                                                                                  |                                                                                                                                                       |
| Preventive care/Screenings/<br>Immunizations                                             | \$0                                                                                                                                               | \$0                                                                                                                                                    | \$0                                                                                                                                                    | \$0                                                                                                                  | \$0                                                                                                                                                    | \$0                                                                                                                                                   | \$0                                                                                                                              | \$0                                                                                                                              | \$0                                                                                                                                                   |
| Primary care provider (PCP) services                                                     | \$30 copay after deductible                                                                                                                       | 10% coinsurance after deductible                                                                                                                       | 20% coinsurance after deductible                                                                                                                       | 20% coinsurance<br>after deductible                                                                                  | 25% coinsurance after deductible                                                                                                                       | 0% coinsurance after deductible                                                                                                                       | \$30 copayment/visit<br>deductible does not apply                                                                                | \$30 copayment, deductible does<br>not apply                                                                                     | 0% coinsurance after deductible                                                                                                                       |
| Specialist services                                                                      | \$50 copay after deductible                                                                                                                       | 10% coinsurance after deductible                                                                                                                       | 20% coinsurance after deductible                                                                                                                       | 20% coinsurance<br>after deductible                                                                                  | 25% coinsurance after deductible                                                                                                                       | 0% coinsurance after deductible                                                                                                                       | 50% coinsurance<br>after deductible                                                                                              | 20% coinsurance after deductible                                                                                                 | 0% coinsurance after deductible                                                                                                                       |
| Mental health and substance abuse office visits                                          | \$50 copay after deductible                                                                                                                       | 10% coinsurance after deductible                                                                                                                       | 20% coinsurance after deductible                                                                                                                       | 20% coinsurance<br>after deductible                                                                                  | 25% coinsurance after deductible                                                                                                                       | 0% coinsurance after deductible                                                                                                                       | 50% coinsurance<br>after deductible                                                                                              | 20% coinsurance after deductible                                                                                                 | 0% coinsurance after deductible                                                                                                                       |
| Telemedicine visit<br>through Teladoc ®<br>Primary Care- members must be<br>18 and older | Primary Care, Mental Health<br>and General medicine Service:<br>0% coinsurance after deductible<br>Dermatologists: \$50 copay after<br>deductible | Primary Care, Mental Health<br>and General medicine Service:<br>0% coinsurance after deductible<br>Dermatologists: 10% coinsurance<br>after deductible | Primary Care, Mental Health<br>and General medicine Service:<br>0% coinsurance after deductible<br>Dermatologists: 20% coinsurance<br>after deductible | Primary Care, Mental Health and<br>General medicine Service: No<br>charge<br>Dermatologists: 20% after<br>deductible | Primary Care, Mental Health<br>and General medicine Service:<br>0% coinsurance after deductible<br>Dermatologists: 25% coinsurance<br>after deductible | Primary Care, Mental Health<br>and General medicine Service:<br>0% coinsurance after deductible<br>Dermatologists: 0% coinsurance<br>after deductible | Primary Care, Mental Health and<br>General medicine Service: No<br>charge<br>Dermatologists: 50% coinsurance<br>after deductible | Primary Care, Mental Health<br>and General medicine<br>Service: No charge<br>Dermatologists: 20% coinsurance<br>after deductible | Primary Care, Mental Health<br>and General medicine Service:<br>0% coinsurance after deductible<br>Dermatologists: 0% coinsurance<br>after deductible |
| Routine vision                                                                           | \$50 copay (deductible waived)                                                                                                                    | 10% coinsurance, deductible does<br>not apply                                                                                                          | 20% coinsurance, deductible does<br>not apply                                                                                                          | 20% coinsurance after deductible                                                                                     | 25% coinsurance (deductible waived)                                                                                                                    | No charge                                                                                                                                             | 50% coinsurance;<br>deductible does not apply                                                                                    | 20% coinsurance, deductible does<br>not apply                                                                                    | No charge                                                                                                                                             |
| Walk-in/Urgent care center                                                               | \$75 copay after deductible                                                                                                                       | 10% coinsurance after deductible                                                                                                                       | 20% coinsurance after deductible                                                                                                                       | 20% coinsurance<br>after deductible                                                                                  | 25% coinsurance after deductible                                                                                                                       | 0% coinsurance after deductible                                                                                                                       | 50% coinsurance<br>after deductible                                                                                              | 20% coinsurance after deductible                                                                                                 | 0% coinsurance after deductible                                                                                                                       |
| Worldwide emergency coverage**                                                           | 20% coinsurance after deductible                                                                                                                  | 10% coinsurance after deductible                                                                                                                       | 20% coinsurance after deductible                                                                                                                       | 20% coinsurance<br>after deductible                                                                                  | 25% coinsurance after deductible                                                                                                                       | 0% coinsurance after deductible                                                                                                                       | 50% coinsurance after deductible                                                                                                 | 20% coinsurance after deductible                                                                                                 | 0% coinsurance after deductible                                                                                                                       |
| Inpatient hospital coverage                                                              | 20% coinsurance after deductible                                                                                                                  | 10% coinsurance after deductible                                                                                                                       | 20% coinsurance after deductible                                                                                                                       | 20% coinsurance after deductible                                                                                     | 25% coinsurance after deductible                                                                                                                       | 0% coinsurance after deductible                                                                                                                       | 50% coinsurance after deductible                                                                                                 | 20% coinsurance after deductible                                                                                                 | 0% coinsurance after deductible                                                                                                                       |
| Hospital outpatient facilities                                                           | 20% coinsurance after deductible                                                                                                                  | 10% coinsurance after deductible                                                                                                                       | 20% coinsurance after deductible                                                                                                                       | 20% coinsurance after deductible                                                                                     | 25% coinsurance after deductible                                                                                                                       | 0% coinsurance after deductible                                                                                                                       | 50% coinsurance after deductible                                                                                                 | 20% coinsurance after deductible                                                                                                 | 0% coinsurance after deductible                                                                                                                       |
| Outpatient surgery freestanding locations                                                | 20% coinsurance after deductible                                                                                                                  | 10% coinsurance after deductible                                                                                                                       | 20% coinsurance after deductible                                                                                                                       | 20% coinsurance after deductible                                                                                     | 25% coinsurance after deductible                                                                                                                       | 0% coinsurance after deductible                                                                                                                       | 50% coinsurance after deductible                                                                                                 | 20% coinsurance after deductible                                                                                                 | 0% coinsurance after deductible                                                                                                                       |
| Lab services                                                                             | \$10 copay after deductible                                                                                                                       | 10% coinsurance after deductible                                                                                                                       | 20% coinsurance after deductible                                                                                                                       | 20% coinsurance after deductible                                                                                     | 25% coinsurance after deductible                                                                                                                       | 0% coinsurance after deductible                                                                                                                       | 50% coinsurance after deductible                                                                                                 | 20% coinsurance after deductible                                                                                                 | 0% coinsurance after deductible                                                                                                                       |
| X-rays                                                                                   | \$40 copay after deductible                                                                                                                       | 10% coinsurance after deductible                                                                                                                       | 20% coinsurance after deductible                                                                                                                       | 20% coinsurance after deductible                                                                                     | 25% coinsurance after deductible                                                                                                                       | 0% coinsurance after deductible                                                                                                                       | 50% coinsurance after deductible                                                                                                 | 20% coinsurance after deductible                                                                                                 | 0% coinsurance after deductible                                                                                                                       |
| Advanced imaging (CT Scans & MRI)                                                        | Freestanding facility:<br>\$100 copay after deductible<br>Hospital setting:<br>20% coinsurance after deductible                                   | Freestanding facility:<br>10% coinsurance after deductible<br>Hospital setting:<br>10% coinsurance after deductible                                    | Freestanding facility:<br>20% coinsurance after deductible<br>Hospital setting:<br>20% coinsurance after deductible                                    | Freestanding facility:<br>20% coinsurance after deductible<br>Hospital setting:<br>20% coinsurance after deductible  | Freestanding facility:<br>25% coinsurance after deductible<br>Hospital setting:<br>25% coinsurance after deductible                                    | Freestanding facility:<br>0% coinsurance after deductible<br>Hospital setting:<br>0% coinsurance after deductible                                     | Freestanding facility:<br>50% coinsurance after deductible<br>Hospital setting:<br>50% coinsurance after deductible              | Freestanding facility:<br>20% coinsurance after deductible<br>Hospital setting:<br>20% coinsurance after deductible              | Freestanding facility:<br>0% coinsurance after deductible<br>Hospital setting:<br>0% coinsurance after deductible                                     |
| OUT-OF-NETWORK MEDICAL BEN                                                               | IEFITS                                                                                                                                            |                                                                                                                                                        |                                                                                                                                                        |                                                                                                                      |                                                                                                                                                        |                                                                                                                                                       |                                                                                                                                  |                                                                                                                                  |                                                                                                                                                       |
| Deductible (Individual/Family)                                                           | \$10,000/\$20,000                                                                                                                                 | \$10,000/\$20,000                                                                                                                                      | \$8,000/\$16,000                                                                                                                                       | \$6,350/\$12,700                                                                                                     | \$6,000/\$12,000                                                                                                                                       | \$10,000/\$20,000                                                                                                                                     | \$6,000/\$12,000                                                                                                                 | \$6,000/\$12,000                                                                                                                 | \$5,000/\$10,000                                                                                                                                      |
| Coinsurance                                                                              | 50%                                                                                                                                               | 50%                                                                                                                                                    | 50%                                                                                                                                                    | 50%                                                                                                                  | 50%                                                                                                                                                    | 30%                                                                                                                                                   | 50%                                                                                                                              | 50%                                                                                                                              | 30%                                                                                                                                                   |
| Maximum out-of-pocket limit<br>(Individual/Family)                                       | \$13,500/\$27,000                                                                                                                                 | \$15,000/\$30,000                                                                                                                                      | \$15,000/\$30,000                                                                                                                                      | \$15,000/\$30,000                                                                                                    | \$13,500/\$27,000                                                                                                                                      | \$15,000/\$30,000                                                                                                                                     | \$12,000/\$24,000                                                                                                                | \$12,000/\$24,000                                                                                                                | \$10,000/\$20,000                                                                                                                                     |
| PRESCRIPTION DRUG BENEFITS                                                               |                                                                                                                                                   |                                                                                                                                                        |                                                                                                                                                        |                                                                                                                      |                                                                                                                                                        |                                                                                                                                                       |                                                                                                                                  |                                                                                                                                  |                                                                                                                                                       |
| Prescription drug deductible<br>(Individual/Family)                                      | Plan has integrated deductible<br>with medical                                                                                                    | Plan has integrated deductible with medical                                                                                                            | Plan has integrated deductible with medical                                                                                                            | N/A                                                                                                                  | Plan has integrated deductible with medical                                                                                                            | Plan has integrated deductible with medical                                                                                                           | N/A                                                                                                                              | N/A                                                                                                                              | Plan has integrated deductible with medical                                                                                                           |
| Tier 1 – Generic drugs                                                                   | \$10 copay after deductible                                                                                                                       | \$10 copay after deductible                                                                                                                            | \$10 copayment after deductible                                                                                                                        | \$10 copayment                                                                                                       | \$10 copay after deductible                                                                                                                            | \$10 copayment after deductible                                                                                                                       | \$10 copayment                                                                                                                   | \$10 copayment                                                                                                                   | \$10 copayment after deductible                                                                                                                       |
| Tier 2 – Preferred brand drugs                                                           | \$50 copay after deductible                                                                                                                       | \$50 copay after deductible                                                                                                                            | \$50 copayment after deductible                                                                                                                        | \$50 copayment                                                                                                       | \$50 copay after deductible                                                                                                                            | \$50 copayment after deductible                                                                                                                       | \$50 copayment                                                                                                                   | \$50 copayment                                                                                                                   | \$50 copayment after deductible                                                                                                                       |
| Tier 3 – Non-preferred brand<br>drugs                                                    | 20% coinsurance; \$250 maximum<br>per prescription after deductible                                                                               | 20% coinsurance; \$250 maximum per prescription after deductible                                                                                       | 20% coinsurance; \$250 maximum per prescription after deductible                                                                                       | 20% coinsurance; \$250 maximum<br>per prescription                                                                   | 20% coinsurance; \$250 maximum per prescription after deductible                                                                                       | 20% coinsurance; \$250 maximum per prescription after deductible                                                                                      | 20% coinsurance; \$250 maximum<br>per prescription                                                                               | 20% coinsurance; \$250 maximum<br>per prescription                                                                               | 20% coinsurance; \$250 maximum per prescription after deductible                                                                                      |
| Tier 4 – Specialty drugs                                                                 | 20% coinsurance; \$500 maximum<br>per prescription after deductible                                                                               | 20% coinsurance; \$500 maximum per prescription after deductible                                                                                       | 20% coinsurance; \$500 maximum<br>per prescription after deductible                                                                                    | 20% coinsurance; \$500 maximum<br>per prescription                                                                   | 20% coinsurance; \$500 maximum per prescription after deductible                                                                                       | 20% coinsurance; \$500 maximum per prescription after deductible                                                                                      | 20% coinsurance; \$500 maximum<br>per prescription                                                                               | 20% coinsurance; \$500 maximum<br>per prescription                                                                               | 20% coinsurance; \$500 maximum per prescription after deductible                                                                                      |